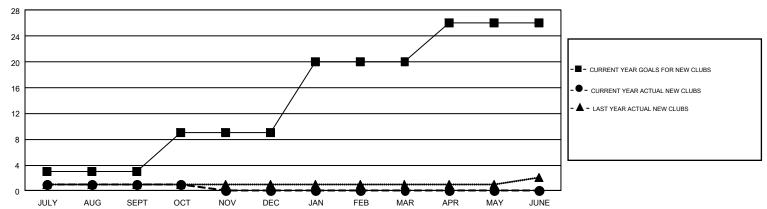

## GMT Constitutional Area 1, Group G

GMT: WILLIAM PHILLIPI

REPORT DOES NOT INCLUDE CLUBS IN UNDISTRICTED AREAS.

| Clubs                 |               |           |               | Members               |                           |                         |                                                    |  |
|-----------------------|---------------|-----------|---------------|-----------------------|---------------------------|-------------------------|----------------------------------------------------|--|
| RESULTS FOR 2017-2018 |               |           |               | RESULTS FOR 2017-2018 |                           |                         |                                                    |  |
| QUARTER               | NEW CLUB GOAL | NEW CLUBS | DROPPED CLUBS | QUARTER               | MEMBER GROWTH NET<br>GOAL | MEMBER GROWTH<br>ACTUAL | DROPPED<br>MEMBERS ACTUAL<br>(including transfers) |  |
| JULY/AUG/SEPT         | 3             | 1         | 8             | JULY/AUG/SEPT         | 62                        | 420                     | 610                                                |  |
| OCT/NOV/DEC           | 6             | 0         | 2             | OCT/NOV/DEC           | 190                       | 127                     | 189                                                |  |
| JAN/FEB/MAR           | 11            | 0         | 0             | JAN/FEB/MAR           | 281                       | 0                       | 0                                                  |  |
| APR/MAY/JUNE          | 6             | 0         | 0             | APR/MAY/JUNE          | 26                        | 0                       | 0                                                  |  |

## GOALS AND ACTUAL NEW CLUBS CUMULATIVE

| DROPPED CLUBS: 10  DROPPED MEMBERS |     | 203 CLUBS OF 791 ADDED 1 OR MORE<br>NEW MEMBERS | GENDER DISTE<br>MALE<br>FEMALE  | 12,464 (69.03%)<br>5,592 (30.97%) |       |  |
|------------------------------------|-----|-------------------------------------------------|---------------------------------|-----------------------------------|-------|--|
| DECEASED                           | 91  | CLICK HERE FOR CUMULATIVE                       | TOTAL FAMILY UNIT MEMBERS       |                                   | 4,009 |  |
| CLUB CANCELLED 40 OTHER 667        |     | MEMBERSHIP DATA                                 | FAMILY MEMBERS PAYING HALF DUES |                                   | 2.050 |  |
|                                    |     |                                                 |                                 |                                   | 2,050 |  |
| TOTAL                              | 798 |                                                 |                                 |                                   |       |  |