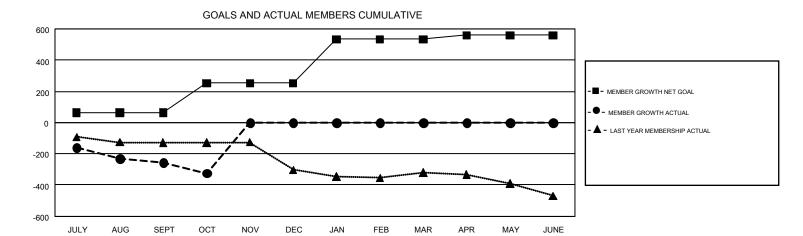

## GMT Constitutional Area 1, Group G

GMT: WILLIAM PHILLIPI

REPORT DOES NOT INCLUDE CLUBS IN UNDISTRICTED AREAS.

| Clubs                 |               |           |               | Members               |                           |                         |                                                    |  |
|-----------------------|---------------|-----------|---------------|-----------------------|---------------------------|-------------------------|----------------------------------------------------|--|
| RESULTS FOR 2017-2018 |               |           |               | RESULTS FOR 2017-2018 |                           |                         |                                                    |  |
| QUARTER               | NEW CLUB GOAL | NEW CLUBS | DROPPED CLUBS | QUARTER               | MEMBER GROWTH NET<br>GOAL | MEMBER GROWTH<br>ACTUAL | DROPPED<br>MEMBERS ACTUAL<br>(including transfers) |  |
| JULY/AUG/SEPT         | 3             | 1         | 8             | JULY/AUG/SEPT         | 62                        | 420                     | 610                                                |  |
| OCT/NOV/DEC           | 6             | 0         | 2             | OCT/NOV/DEC           | 190                       | 127                     | 189                                                |  |
| JAN/FEB/MAR           | 11            | 0         | 0             | JAN/FEB/MAR           | 281                       | 0                       | 0                                                  |  |
| APR/MAY/JUNE          | 6             | 0         | 0             | APR/MAY/JUNE          | 26                        | 0                       | 0                                                  |  |